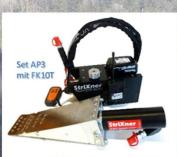

Oil volume: 550 cm³ ("Shell Naturelle" biological oil - FSC e.g. - conform)

Radio range: > 80 m!

stem

StriXner Fäll-Systeme

The remote-controlled StriXner battery felling system AP3 enables you to bring down a tree completely vibration free and with safety, covering a distance we to 200 metars. distance up to 80 meters!

Ultra-high pressure hydraulics (700 bar) enable low-wear work with low weight!

Flexible and compatible The system can be assembled according to

your personal requirements and can be expanded at any time with other components!

Robust and low wear! Ultra-high pressure hydraulics ensure extremely high efficiency!

Safe cutting of sick or damaged trees combined with a special felling technique = maximum safetv!

**Whisper-quiet**, so that you can still perceive every reaction of the wood and be able to react promptly from the safe operator's place!

Overload-proof, the ultra-high pressure hydraulics are protected by a pressure relief valve!

Short time felling, the required pumping time takes usually less than a minute!

Winter-proof up to -20 ° C. low viscosity hydraulic oil, robust battery technology

Bio oil filling (FSC, e.g. compliant)