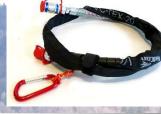

# "Profiline" hoses and accessories

Safety hose

Length 2 m, 1.2 kg, leak-free quick coupling, burst protection, hose binder, carabiner

1.5 m, 4 m, 6 m or 10 m hose available on request. This is how you can set up the highquality AP3 battery pump with protection!