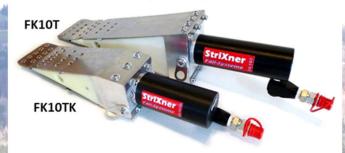

# Felling heads of the "Profiline" FK10TK, FK10T and FK20T

Felling head FK10TK: 3.6 kg, 22 t lifting capacity, stroke 45 mm, oil volume 169 cm<sup>3</sup>, pressure 700 bar - optimized for small to medium-sized trunk diameters, compact and light!

Felling head FK10T: 5.2 kg, 25 t lifting capacity, stroke 62 mm, oil volume 254 cm³, pressure 700 bar - *Universal felling head with a large stroke for strong trees and a wide range of applications!* 

Felling head FK20T: 8.4 kg, 45 t lifting capacity, stroke 62 mm, oil volume 465 cm<sup>3</sup>, pressure 700 bar - Special felling head for oversized trees!

Lifting cylinders of the Profiline 700 bar