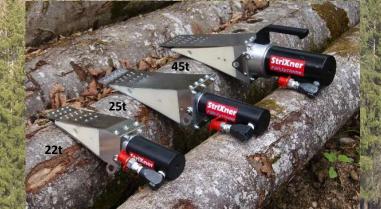

# Felling heads of the "Profiline" FK10TK, FK10T and FK20T

Felling head FK10TK: 3.6 kg, 22 t lifting capacity, stroke 45 mm, oil volume 169 cm<sup>3</sup>, pressure 700 bar - optimized for small to medium-sized trunk diameters, compact and light!

Felling head FK10T: 5.2 kg, 25 t lifting capacity, stroke 62 mm, oil volume 254 cm³, pressure 700 bar - *Universal felling head with a large stroke for strong trees and a wide range of applications!* 

Felling head FK20T: 8.4 kg, 45 t lifting capacity, stroke 62 mm, oil volume 465 cm<sup>3</sup>, pressure 700 bar - Special felling head for oversized trees!

Lifting cylinders of the Profiline 700 bar