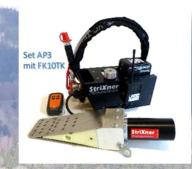

Oil volume: 550 cm³ ("Shell Naturelle" biological oil - FSC e.g. - conform)

Radio range: > 80 m!

stem

StriXner Fäll-Systeme

The remote-controlled StriXner battery felling system AP3 enables you to bring down a tree completely vibration free and with safety, covering a distance we to 200 metars. distance up to 80 meters!

Ultra-high pressure hydraulics (700 bar) enable low-wear work with low weight!

Flexible and compatible The system can be assembled according to

your personal requirements and can be expanded at any time with other components!

Robust and low wear! Ultra-high pressure hydraulics ensure extremely high efficiency!

Safe cutting of sick or damaged trees combined with a special felling technique = maximum safetv!

**Whisper-quiet**, so that you can still perceive every reaction of the wood and be able to react promptly from the safe operator's place!

Overload-proof, the ultra-high pressure hydraulics are protected by a pressure relief valve!

Short time felling, the required pumping time takes usually less than a minute!

Winter-proof up to -20 ° C. low viscosity hydraulic oil, robust battery technology

Bio oil filling (FSC, e.g. compliant)