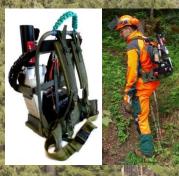

## Alice Frame - carrying system

made of aircraft aluminum, robust, light and ergonomic! The battery pump doesn't have to be removed from the carrying system while in use!