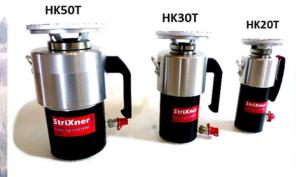

### Lifting cylinders of the "Profiline" HK20T, HK30T and HK50T

HK20T lifting cylinder: 5.6 kg, 20 t lifting capacity, stroke 100 mm, oil volume 311 cm<sup>3</sup>, pressure 700 bar-falls medium-strong to strong trees in one go!

HK30T lifting cylinder: 9.6 kg, 30 t lifting capacity, stroke 100 mm, oil volume 474 cm³, pressure 700 bar-falls strong to very strong trees in one go!

HK50T lifting cylinder: 16.6 kg, 50 t lifting capacity, Stroke 100 mm, oil volume 770 cm³, pressure 700 bar-for extremely strong wood!