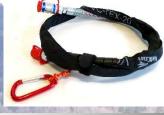

# "Profiline" hoses and accessories

Safety hose

Length 2 m, 1.2 kg, leak-free quick coupling, burst protection, hose binder, carabiner

1.5 m, 4 m, 6 m or 10 m hose available on request. This is how you can set up the highquality AP3 battery pump with protection!