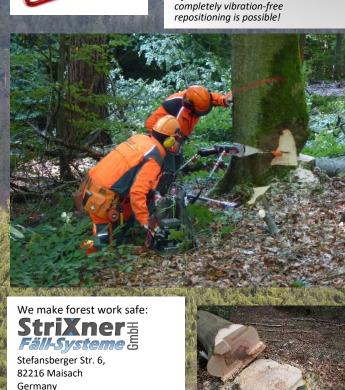

Oil volume: 550 cm³ ("Shell Naturelle" biological oil - FSC e.g. - conform)

Radio range: > 80 m!

stem

StriXner Fäll-Systeme

The remote-controlled StriXner battery felling system AP3 enables you to bring down a tree completely vibration free and with safety, covering a distance we to 200 metars. distance up to 80 meters!

Robust and low wear! Ultra-high pressure hydraulics ensure extremely high efficiency!

Safe cutting of sick or damaged trees combined with a special felling technique = maximum safetv!

**Whisper-quiet**, so that you can still perceive every reaction of the wood and be able to react promptly from the safe operator's place!