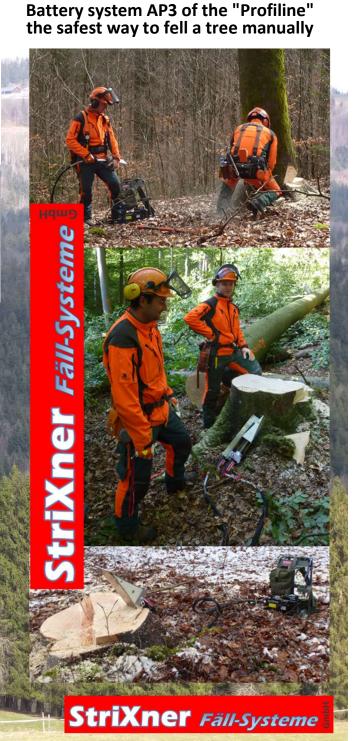

Oil volume: 550 cm³ ("Shell Naturelle" biological oil - FSC e.g. - conform)

Radio range: > 80 m!

stem

StriXner Fäll-Systeme

The remote-controlled StriXner battery felling system AP3 enables you to bring down a tree completely vibration free and with safety, covering a distance we to 200 metars. distance up to 80 meters!

Robust and low wear! Ultra-high pressure hydraulics ensure extremely high efficiency!

Safe cutting of sick or damaged trees combined with a special felling technique = maximum safetv!

**Whisper-quiet**, so that you can still perceive every reaction of the wood and be able to react promptly from the safe operator's place!